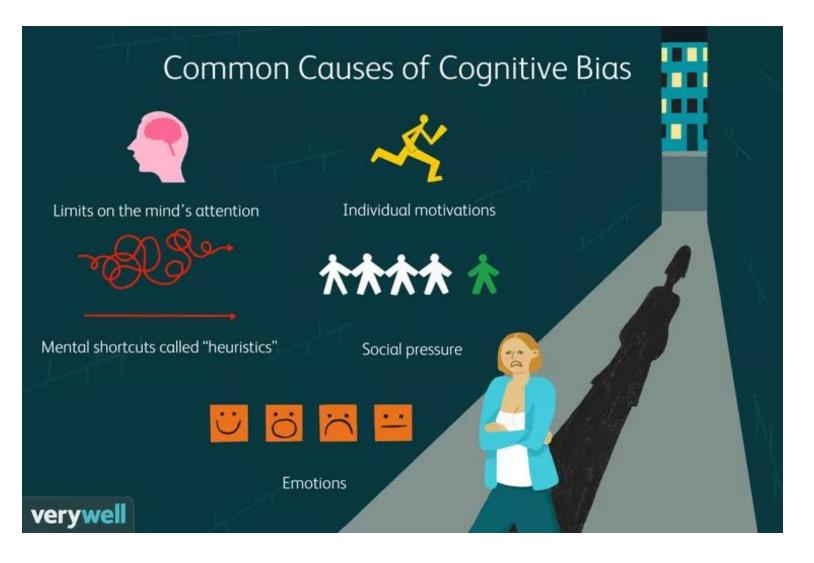

#### SEEING THE VISION AND MAKING IT REAL

4

How to Think Strategically, Greg Githens

- Individual Capacity
- Understanding the Situation
- Acting Reasonably

- Be deliberate
- Consider all facts and circumstances
- Identify advantages/disadvantages
- Explain rationale
- Avoid ego
- Manage biases
- Be proactive